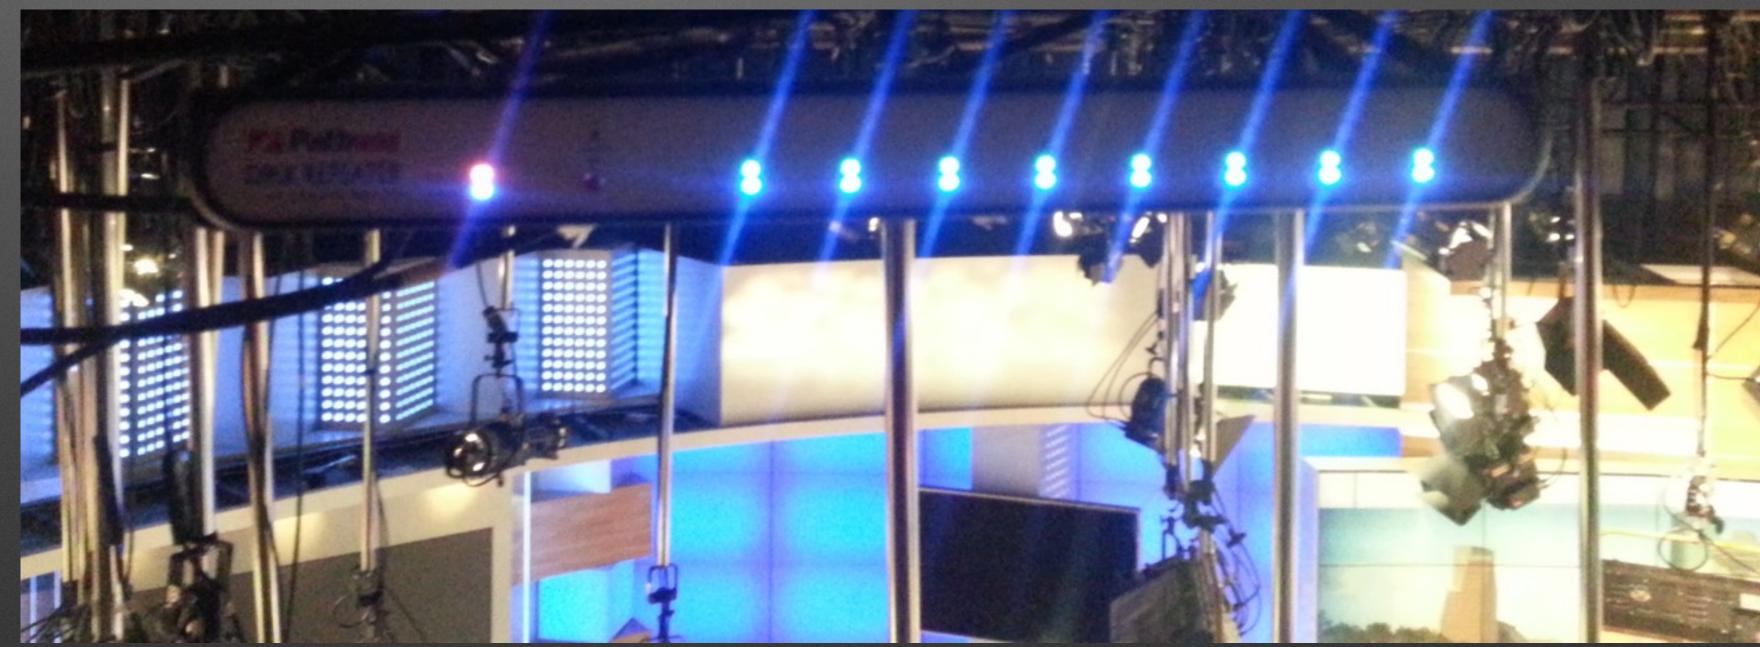

#### Technology Never Supersedes Production

We Always Have "Situations"

Many Talent Positions & Many Camera Angles

Wide Range of Programming on the Same Set

Display & LED Rich News Environment

a.k.a. Many Shiny Surfaces

Monitors & Computer Displays, 2 Monitor Walls, Back-Lit Plexiglas Set

No Light Cues During a Program

#### Appropriate Technology Helps Production

Back-Lit Set = DMX Controlled LED Tape
Other Scenic Elements = DMX Controlled LED Tape

DMX Distribution for Lighting & Set