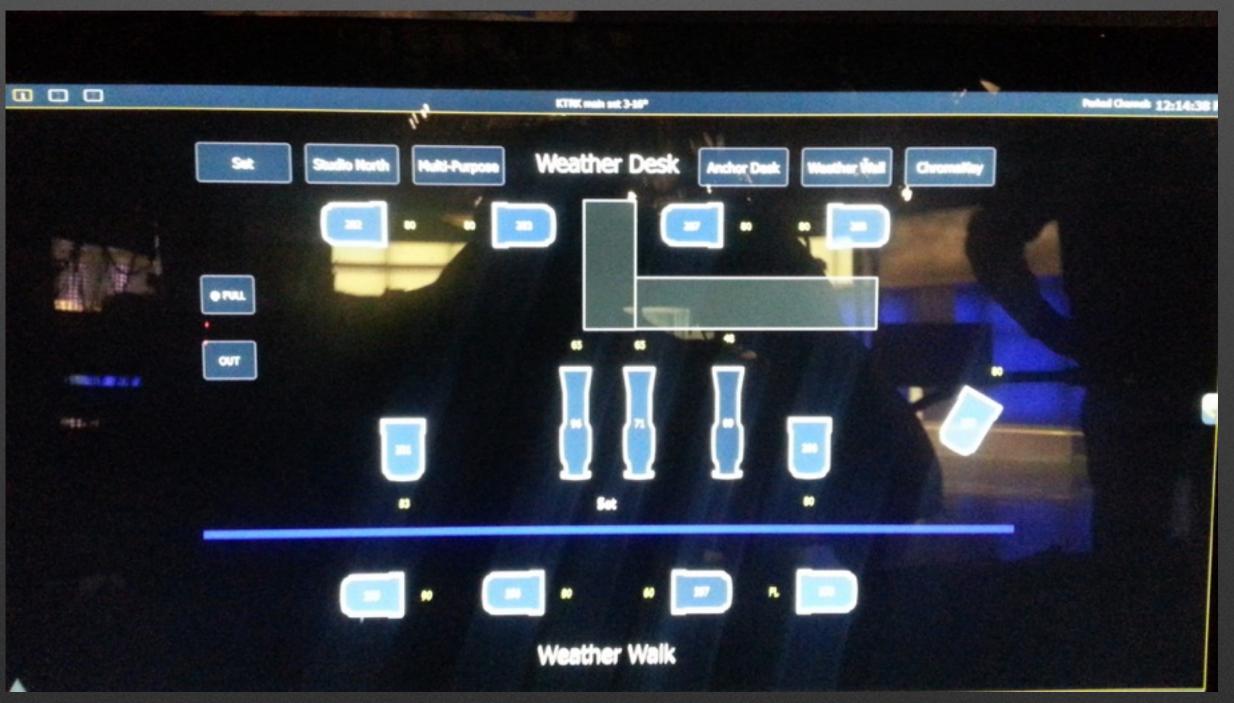

## GUI Control of Talent Lighting by Area

## GUI Control of Lighted Set Elements

www.barbizon.com

www.barbizon.com