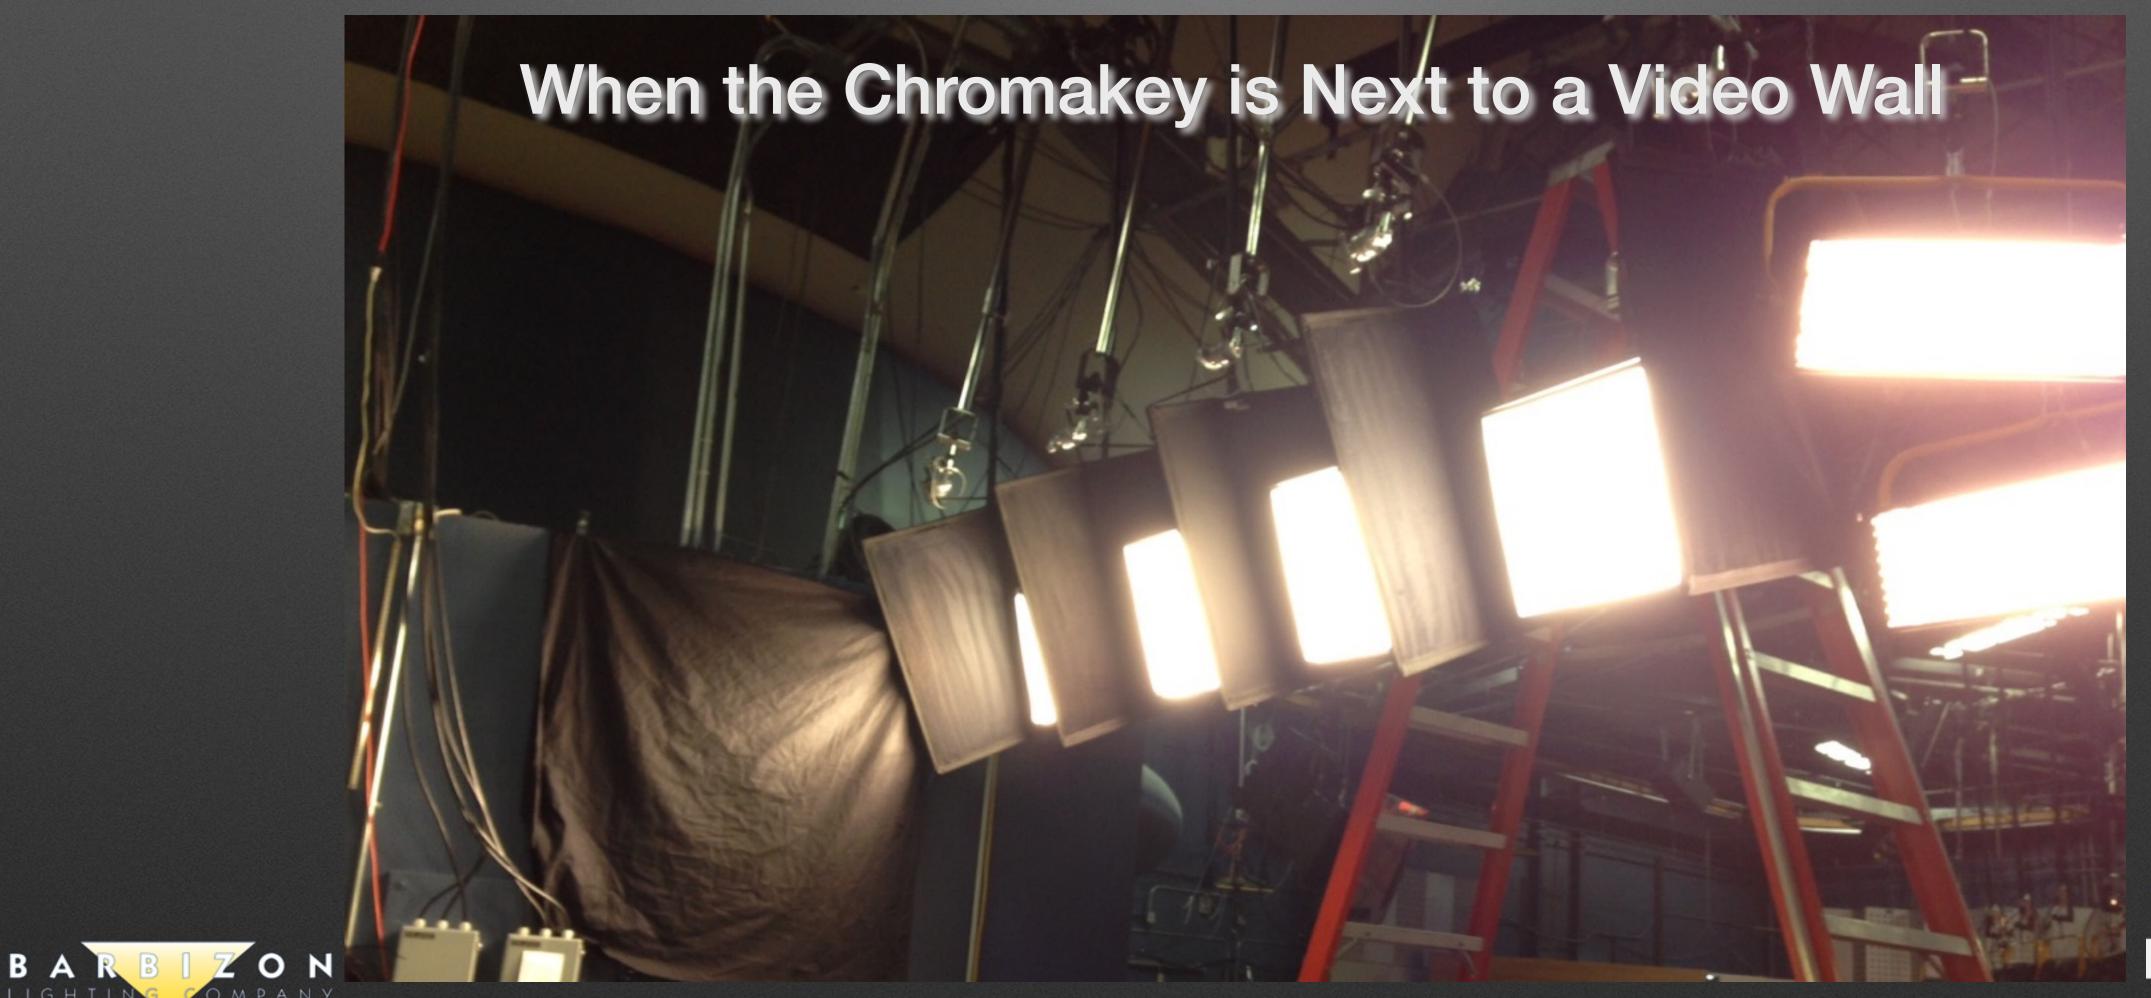

#### Technology Never Supersedes Production

We Always Have "Situations"

Many Talent Positions & Many Camera Angles

Wide Range of Programming on the Same Set

Display & LED Rich News Environment

a.k.a. Many Shiny Surfaces

Monitors & Computer Displays, 2 Monitor Walls, Back-Lit Plexiglas Set

No Light Cues During a Program

#### Appropriate Technology Helps Production

Back-Lit Set = DMX Controlled LED Tape
Other Scenic Elements = DMX Controlled LED Tape

DMX Distribution for Lighting & Set