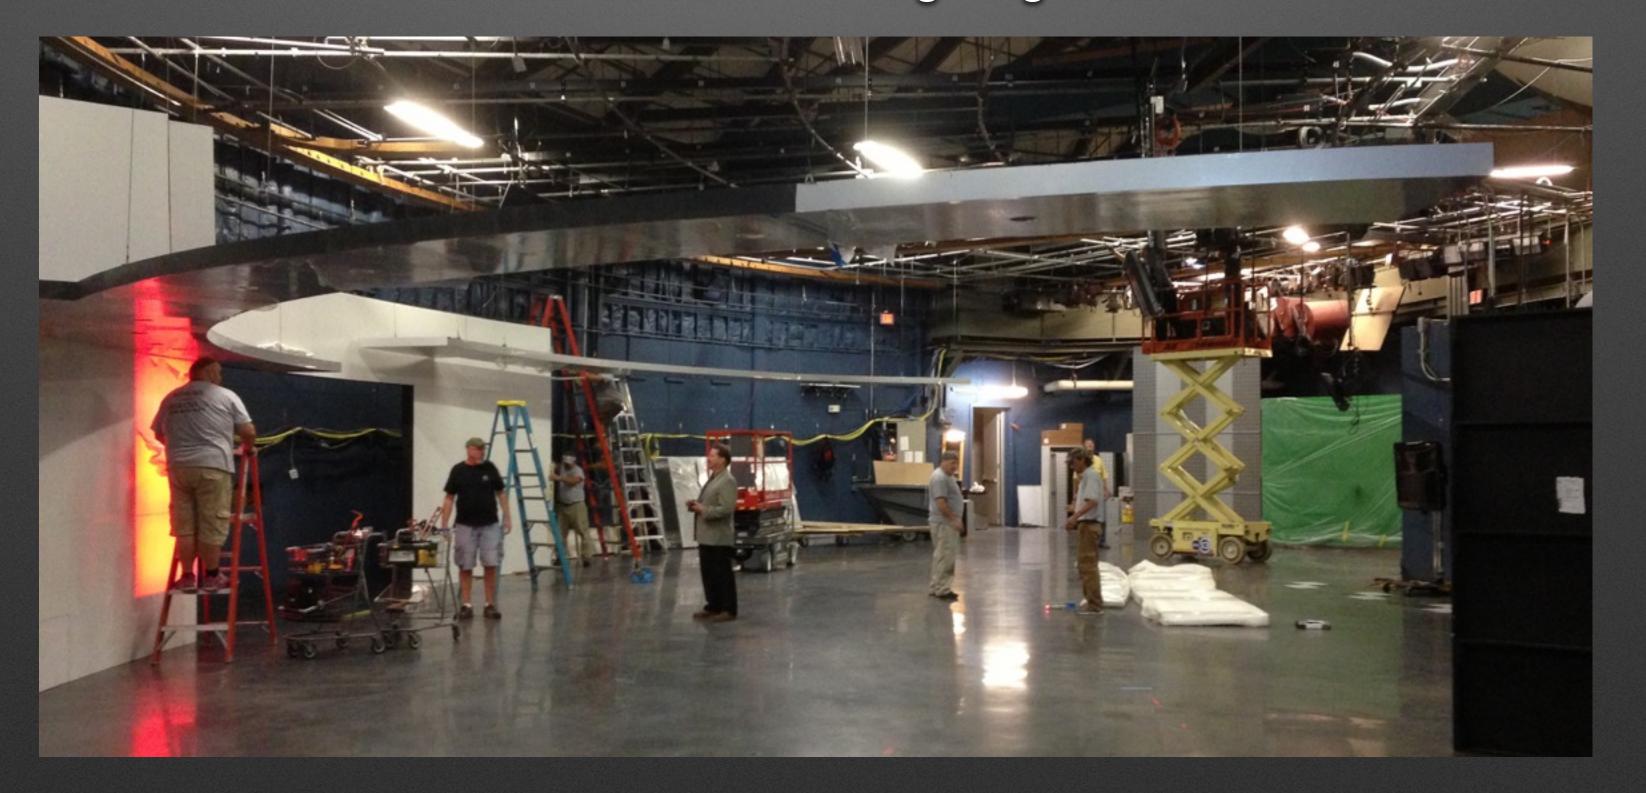

# The Reality of an Upgrade Project KTRK – ABC 0&O in Houston, TX

A New Large News Set - Perfect Timing
Smart Engineering & Production Personnel
Lighting Maintained by Production (*Directors*)

#### Technology Never Supersedes Production

We Always Have "Situations"

Many Talent Positions & Many Camera Angles

Wide Range of Programming on the Same Set

Display & LED Rich News Environment

a.k.a. Many Shiny Surfaces

Monitors & Computer Displays, 2 Monitor Walls, Back-Lit Plexiglas Set

No Light Cues During a Program