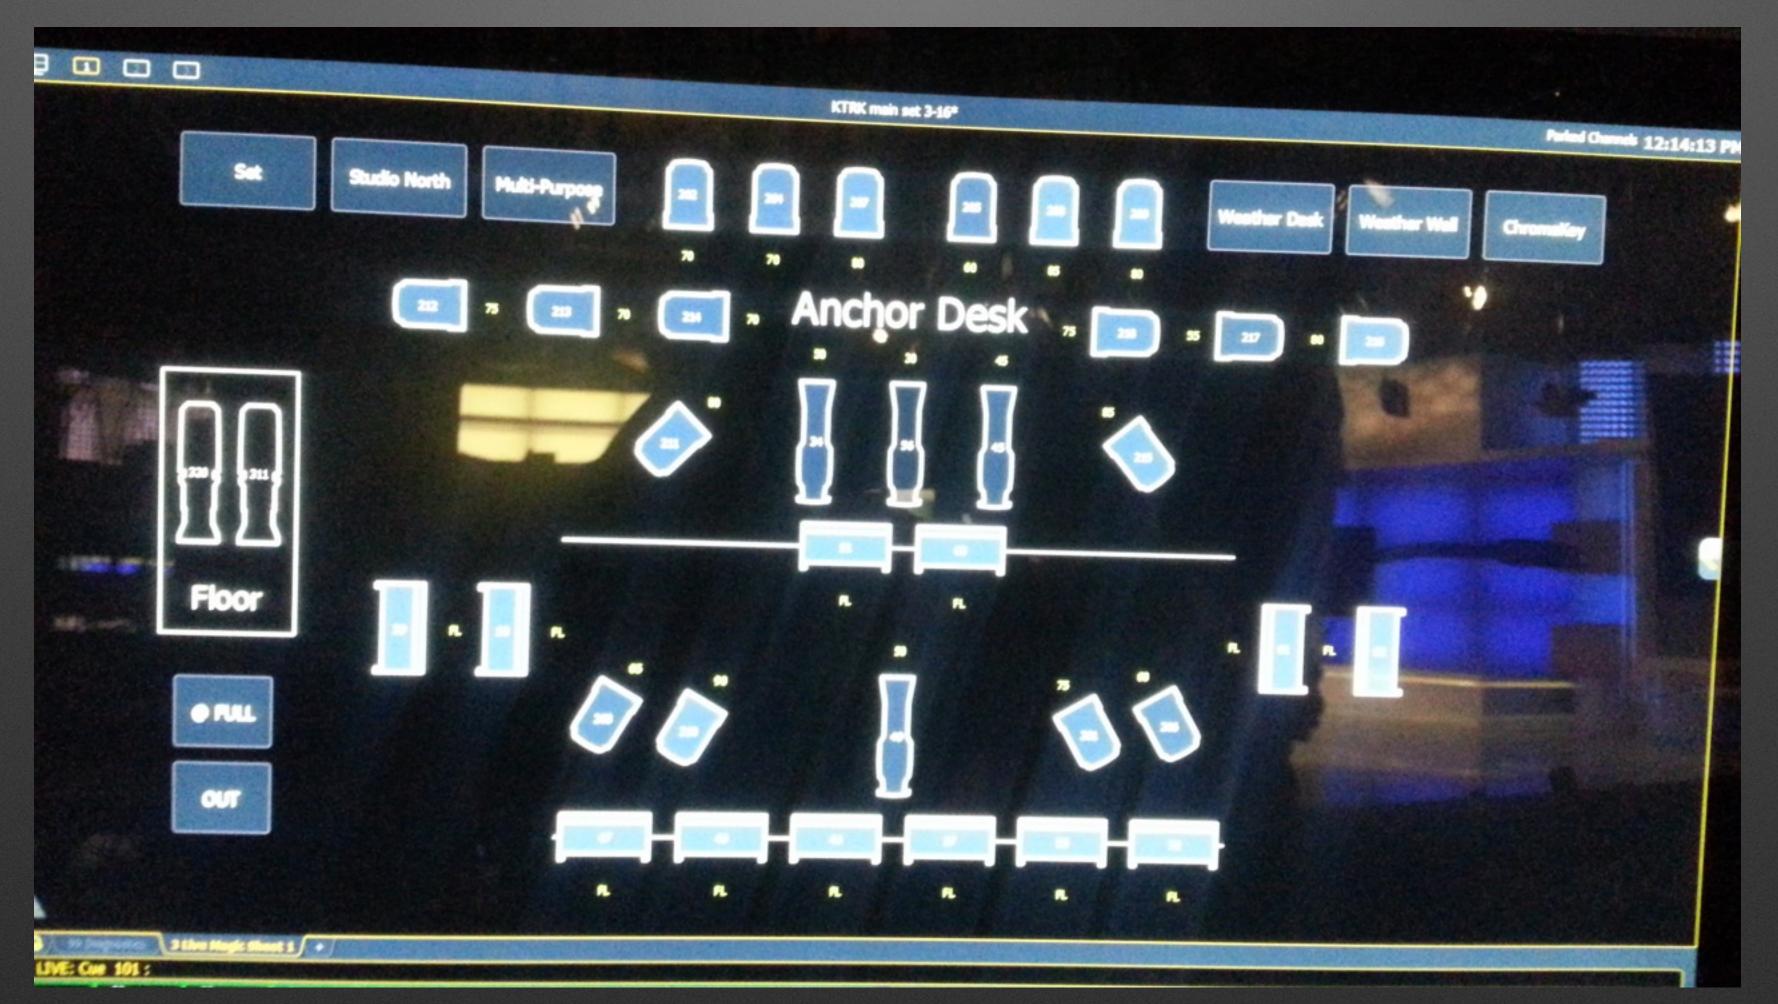

s Set

No Light Cues During a Program





#### Appropriate Technology Helps Production

Back-Lit Set = DMX Controlled LED Tape
Other Scenic Elements = DMX Controlled LED Tape

DMX Distribution for Lighting & Set







#### Infrastructure = Foundation

Relatively Recent Lighting Systems Upgrade: Good Dimming System

Good Power & Distribution System







#### Upgrade Infrastructure - Power

Started by Swapping Out Some Dimmers for Non-Dims Added Supplemental Distribution to Lighting Grid









#### Upgrade Infrastructure - Signal

Installed a DMX Lighting Control Network











#### Upgrade Infrastructure - Control

Installed a Very User-Friendly Lighting Control Console

**Trained KTRK Staff** 

Programmed by Experienced Operator







## GUI Control of Talent Lighting by Area







## GUI Control of Lighted Set Elements





















www.barbizon.com





































www.barbizon.com









#### ...take aways...

It's Not Complicated

Don't Believe Everything You Hear

Smart People Make You Look Smarter

Do Your Homework