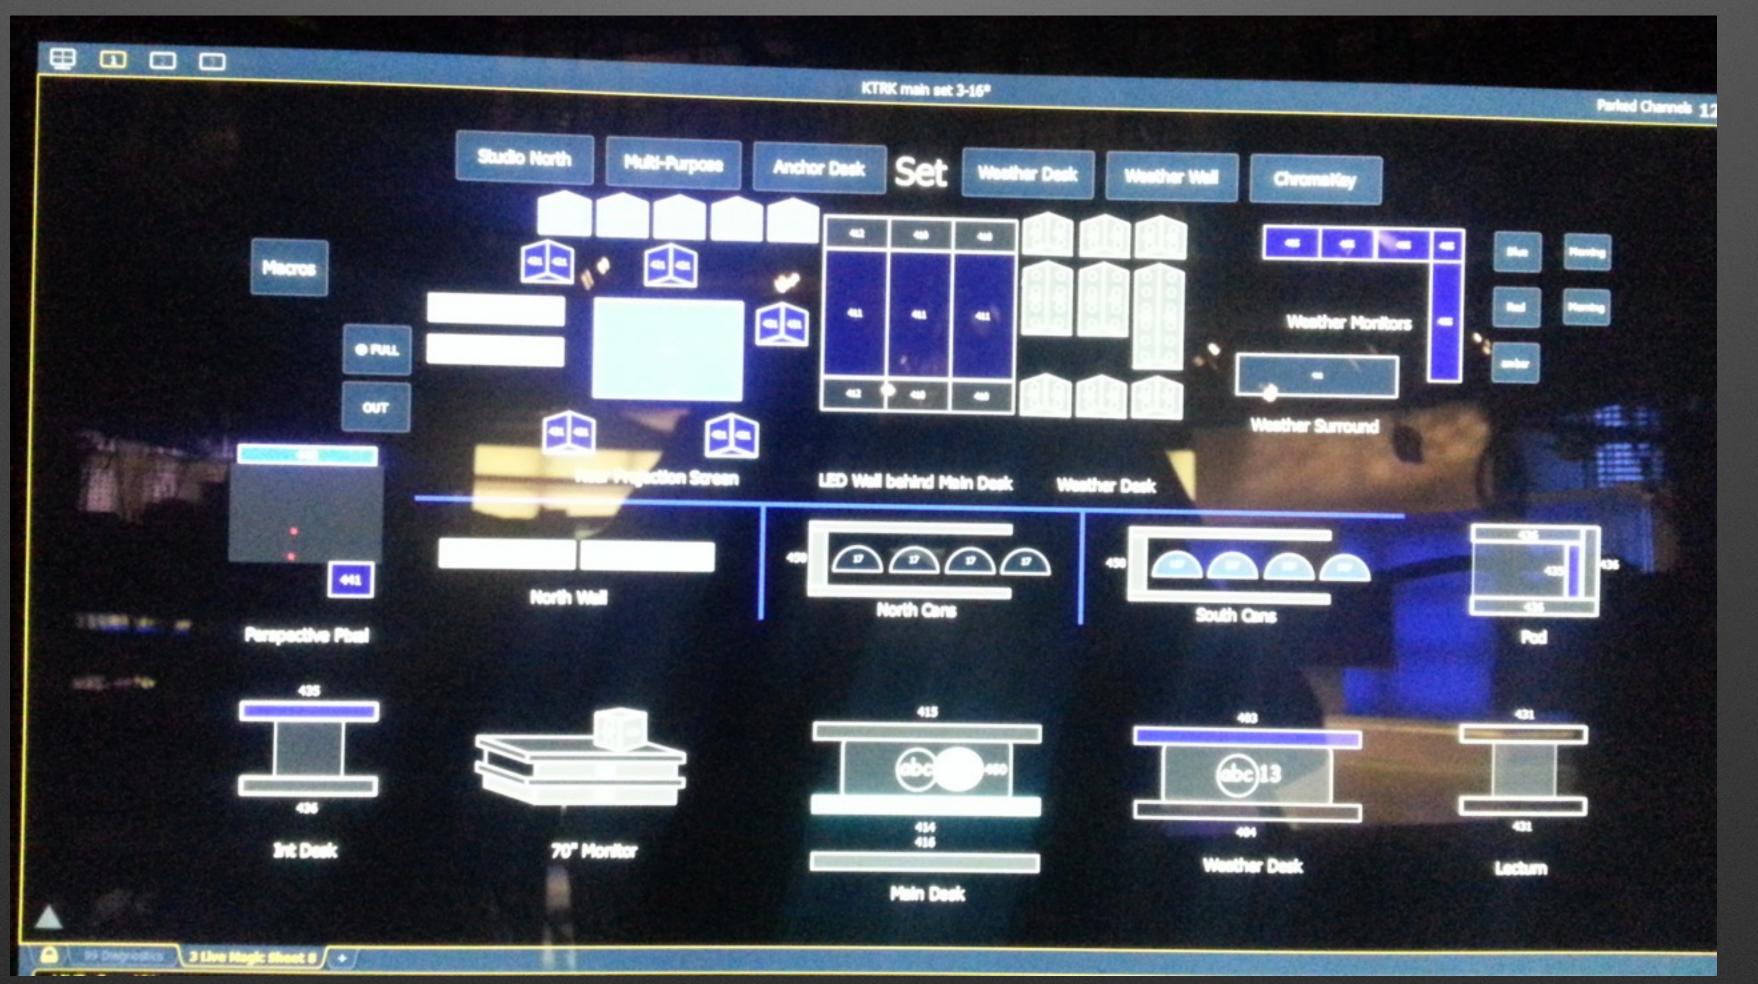

# Appropriate Technology Helps Production

Back-Lit Set = DMX Controlled LED Tape
Other Scenic Elements = DMX Controlled LED Tape

DMX Distribution for Lighting & Set







#### Infrastructure = Foundation

Relatively Recent Lighting Systems Upgrade: Good Dimming System

Good Power & Distribution System







#### Upgrade Infrastructure - Power

Started by Swapping Out Some Dimmers for Non-Dims Added Supplemental Distribution to Lighting Grid









#### Upgrade Infrastructure - Signal

Installed a DMX Lighting Control Network











#### Upgrade Infrastructure - Control

Installed a Very User-Friendly Lighting Control Console

**Trained KTRK Staff** 

Programmed by Experienced Operator







## GUI Control of Talent Lighting by Area







## GUI Control of Lighted Set Elements





















www.barbizon.com





































www.barbizon.com









#### ...take aways...

It's Not Complicated

Don't Believe Everything You Hear

Smart People Make You Look Smarter

Do Your Homework