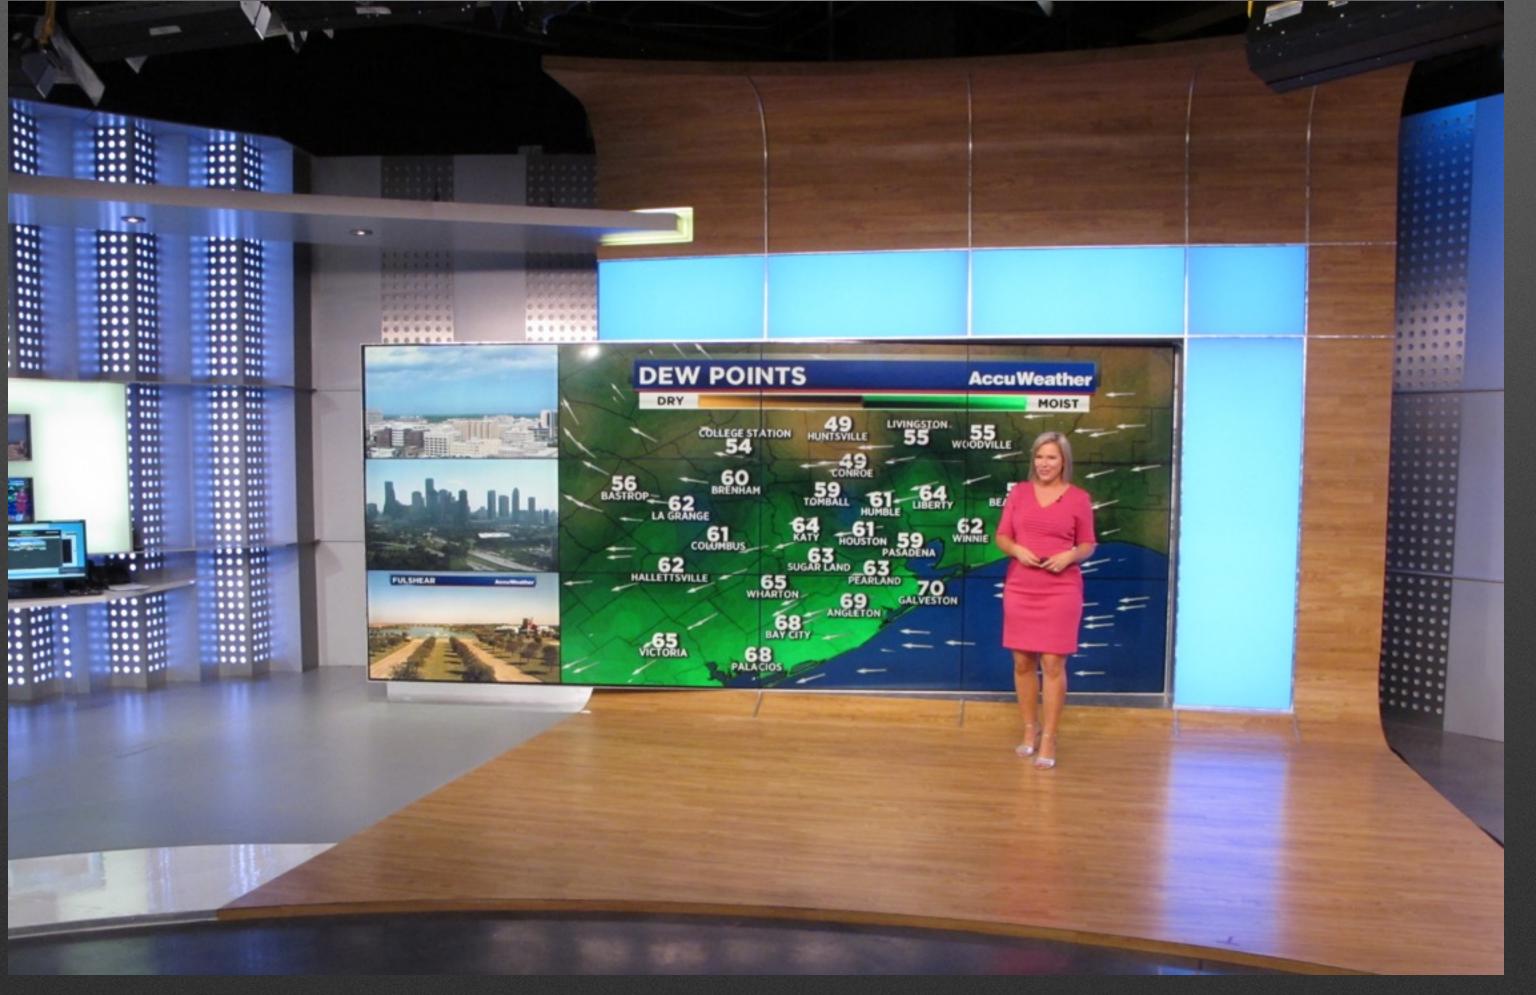

# The Reality of an Upgrade Project KTRK – ABC 0&O in Houston, TX

A New Large News Set - Perfect Timing
Smart Engineering & Production Personnel
Lighting Maintained by Production (*Directors*)

#### Technology Never Supersedes Production

We Always Have "Situations"

Many Talent Positions & Many Camera Angles

Wide Range of Programming on the Same Set

Display & LED Rich News Environment

a.k.a. Many Shiny Surfaces

Monitors & Computer Displays, 2 Monitor Walls, Back-Lit Plexiglas Set

No Light Cues During a Program