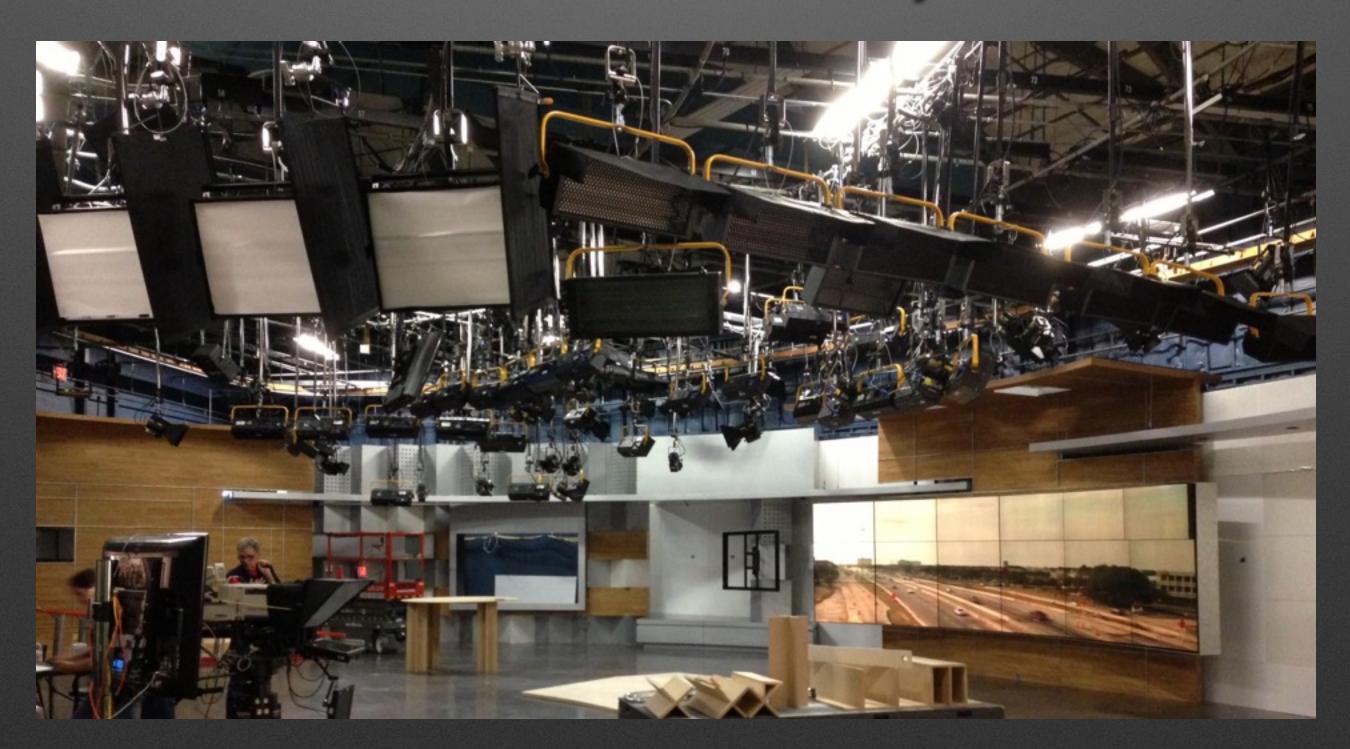

#### Technology Never Supersedes Production

We Always Have "Situations"

Many Talent Positions & Many Camera Angles

Wide Range of Programming on the Same Set

Display & LED Rich News Environment

a.k.a. Many Shiny Surfaces

Monitors & Computer Displays, 2 Monitor Walls, Back-Lit Plexiglas Set

No Light Cues During a Program

#### Appropriate Technology Helps Production

Back-Lit Set = DMX Controlled LED Tape
Other Scenic Elements = DMX Controlled LED Tape

DMX Distribution for Lighting & Set